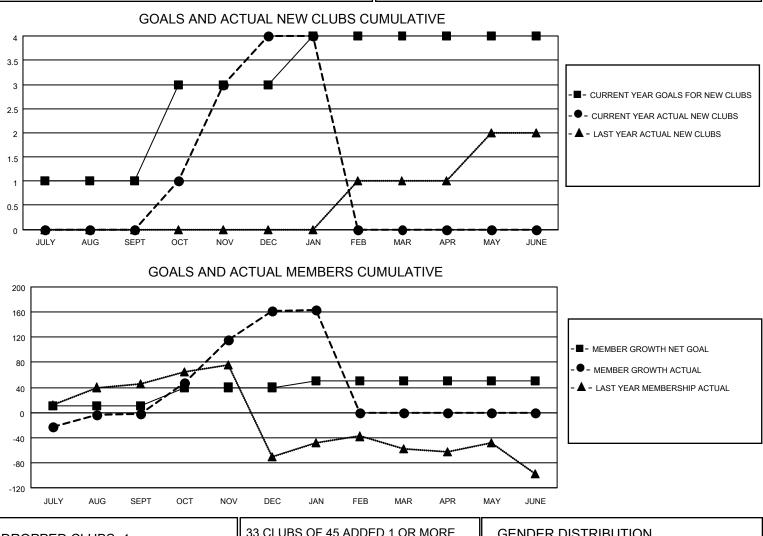

## LOCATION PHILIPPINES

District 301 C

Results as of: 1/31/2021

| Clubs                 |               |           |               | Members               |                        |                         |                                                    |  |
|-----------------------|---------------|-----------|---------------|-----------------------|------------------------|-------------------------|----------------------------------------------------|--|
| RESULTS FOR 2020-2021 |               |           |               | RESULTS FOR 2020-2021 |                        |                         |                                                    |  |
| QUARTER               | NEW CLUB GOAL | NEW CLUBS | DROPPED CLUBS | QUARTER MEM           | BER GROWTH NET<br>GOAL | MEMBER GROWTH<br>ACTUAL | DROPPED<br>MEMBERS ACTUAL<br>(including transfers) |  |
| JULY/AUG/SEPT         | 1             | 0         | 1             | JULY/AUG/SEPT         | 10                     | 71                      | 70                                                 |  |
| OCT/NOV/DEC           | 2             | 4         | 0             | OCT/NOV/DEC           | 30                     | 256                     | 88                                                 |  |
| JAN/FEB/MAR           | 1             | 0         | 0             | JAN/FEB/MAR           | 10                     | 6                       | 4                                                  |  |
| APR/MAY/JUNE          | 0             | 0         | 0             | APR/MAY/JUNE          | 0                      | 0                       | 0                                                  |  |

| DROPPED CLUBS: 1 |     | 33 CLUBS OF 45 ADDED 1 OR MORE<br>NEW MEMBERS | GENDER DISTRIBUTION<br>MALE 656 (42.99%)                              |              |     |
|------------------|-----|-----------------------------------------------|-----------------------------------------------------------------------|--------------|-----|
| DROPPED MEMBERS  |     |                                               | FEMALE                                                                | 870 (57.01%) |     |
| DECEASED         | 7   | CLICK HERE FOR CUMULATIVE                     | TOTAL FAMILY UNIT MEMBERS 484   FAMILY MEMBERS PAYING HALF 286   DUES |              | 484 |
| CLUB CANCELLED   | 0   | MEMBERSHIP DATA                               |                                                                       |              | 206 |
| OTHER            | 155 |                                               |                                                                       |              | 280 |
| TOTAL            | 162 |                                               |                                                                       |              |     |
|                  |     |                                               |                                                                       |              |     |